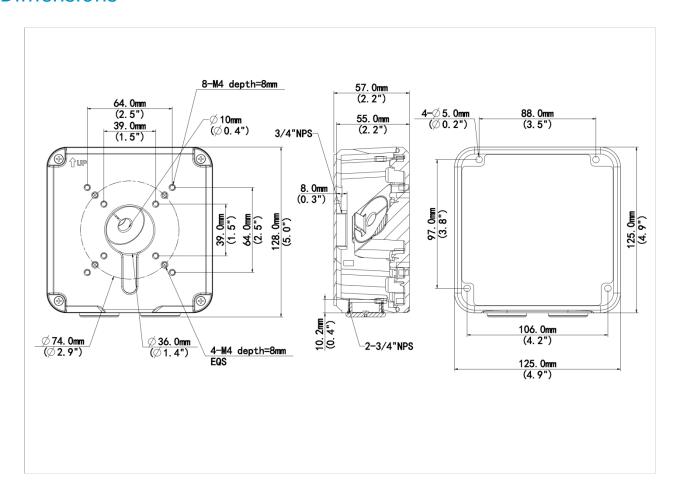

---------------------------------------------------------------------------------------|
| Bracket            |                                                                                          |
| Application        | Outdoor or indoor cable junction box for IPC23XX/222X、IPC74X and IPC252/26X series(Extra |
|                    | back outlet)                                                                             |
| Bracket Dimensions | Φ125mm*125mm*55mm (4.92" x4.92"x2.17")                                                   |
| Bracket Weight     | 0.75kg(1.65lb)                                                                           |
| Bracket Material   | Aluminum alloy                                                                           |

1



#### **Dimensions**



#### Zhejiang Uniview Technologies Co., Ltd.

No. 369, Xietong Road, Xixing Sub-district, Binjiang District, Hangzhou City, 310051, Zhejiang Province, China (Zhejiang) Pilot Free Trade Zone, China

Email: overseasbusiness@uniview.com; globalsupport@uniview.com

http://www.uniview.com

©2023-2025 Zhejiang Uniview Technologies Co., Ltd. All rights reserved.

\*Product specifications and availability are subject to change without notice.

\*Despite our best efforts, technical or typographical errors may exist in this document. Uniview cannot be held responsible for any such errors and reserves the right to change the contents of this document without prior notice.